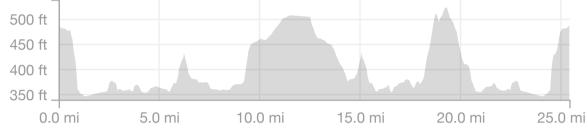

## Chinook 4

https://www.strava.com/routes/7863686

25.4mi 745ft Road
Distance Elevation Gain Ride Type

Est. Moving Time: 1:39:47





Route recommendations may be incomplete and/or inaccurate and may contain sections of private land and/or sections of terrain that could be challenging or hazardous. Always use your best judgement about the safety of road and trail conditions and follow traffic and property laws. Est. Moving Time based on your avg speed of 15.3 mi/h over last 4 weeks

| DIRECTION                             | DISTANCE (miles) |
|---------------------------------------|------------------|
| Proceed onto West Quinault Street     | 0.0              |
| Continue on West Canal Drive          | 0.3              |
| Proceed onto West Canal Drive         | 0.3              |
| Right onto North Edison Street        | 0.5              |
| Proceed onto North Edison Street      | 0.5              |
| Proceed onto No